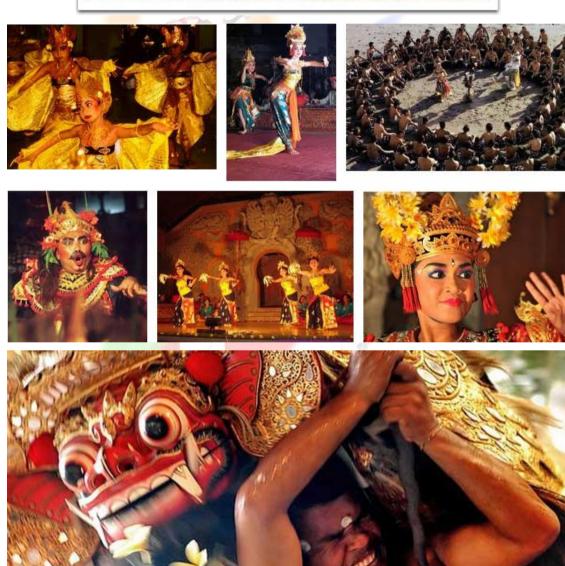

### **CONCEPT OF TOURNAMENT**

Accordance with the concept of "Sport Tourism" the tournament is packed with activities featuring a variety of local cultural arts in the opening ceremony bali.

the opening ceremony will also be displayed taekwondo demonstration imported from korea so the event will be a festive look with the feel of traditional Balinese and sport of taekwondo.