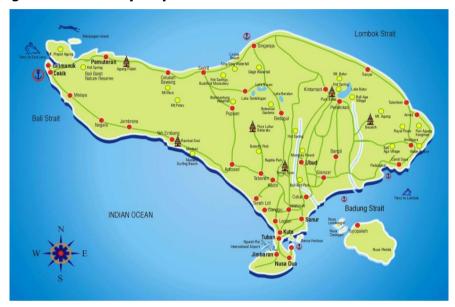

Bali is known as the best tourism island in the world with unique culture and magnificent panoramic view.

We are taking this opportunity to invite your Taekwondo organization to participate in this prestigious event. By participation in this championship will give opportunity for your members to challenge the skill of champions from other countries.

Bali is one of the provinces in Indonesia which is a destination for international tourism, therefore, on this occasion of Bali Province through Taekwondo Bali Asociation want to organize International events with the name "The 1st BALI MOK'S JUNIOR TAEKWONDO INTERNATIONAL CHAMPIONSHIP 2014" which will be held on month of January 2014.

With several clubs invite neighboring countries such as: KOREA, Malaysia, Singapore, Thailand, Vietnam, Taiwan, Cambodia, Laos, Australia and several other countries. It is expected to further strengthen the relationship between the state, especially the athletes, in addition to promoting the tourism potential of Bali in general. This would be known as "Sport Tourism" which combines elements of sports and tourism.