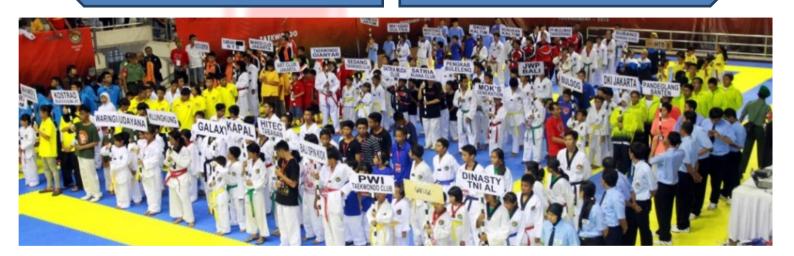

### **PARTICIPANTS TARGET**

In this championship organizing committee planned target audience consisting of 700-900 people overseas participants and domestic.

The championship will competing super junior class (ages max. 8 years), pre-cadet (ages 9-11 years), cadets (aged 12-14 years), Junior (age 15-17 years).

This championship is expected to bring in audiences about 2500-3500 of people for 3 days implementation by using 5 arena matches and 2 venue championships (GOR)