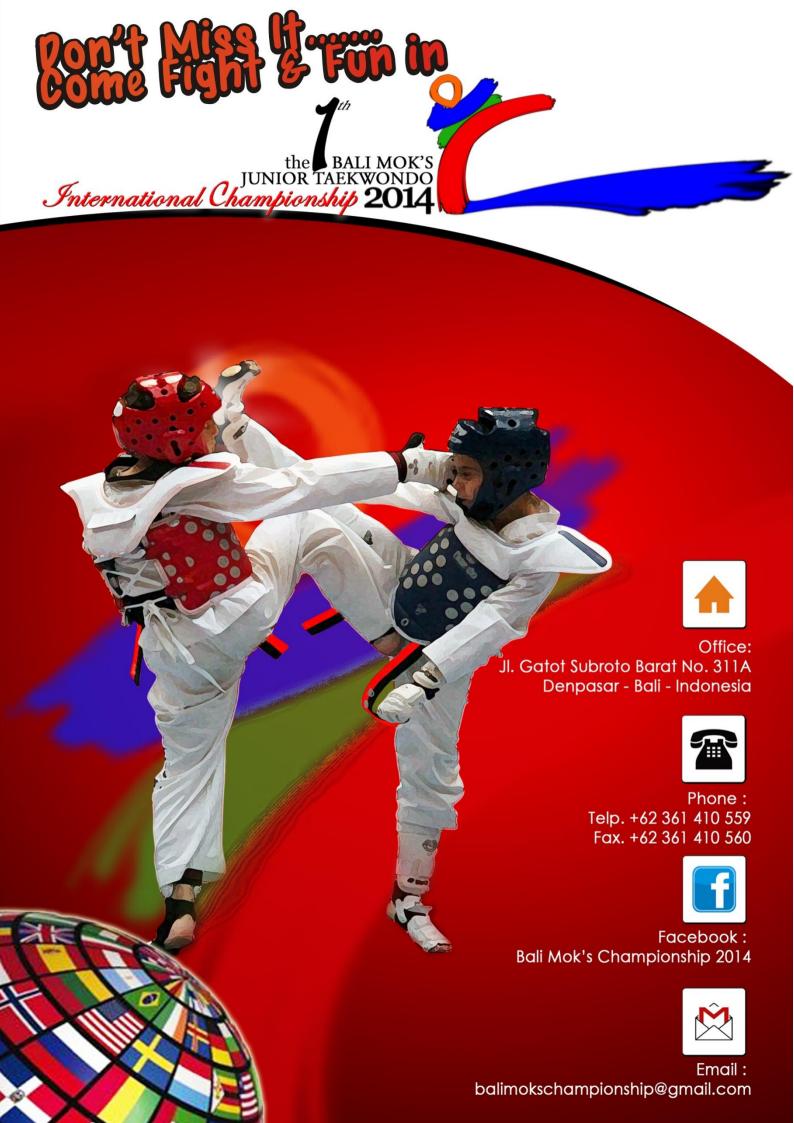

President / Secretary General of

Invitation

With great pleasure we would like to inform your good self that Bali Taekwondo Association will be organizing the 1<sup>st</sup> BALI MOK'S JUNIOR TAEKWONDO INTERNATIONAL CHAMPIONSHIP 2014, on 11,12,13 January 2014 which will be held in Lila Bhuana Sport Center Denpasar, Bali - Indonesia.

Bali is one of the provinces in Indonesia which is a destination for international tourism, therefore, on this occasion of Bali Province through Taekwondo Bali Asociation want to organize International events with the name "The 1st BALI MOK'S JUNIOR TAEKWONDO INTERNATIONAL CHAMPIONSHIP 2014" which will be held on month of January 2014.

#### NAME OF TOURNAMENT

The 1<sup>st</sup> BALI MOK'S JUNIOR TAEKWONDO INTERNATIONAL CHAMPIONSHIP 2014

#### **TOURNAMENT LOCATION**

GELANGGANG OLAHRAGA(GOR) LILA BHUANA - DENPASAR

#### **DATE**

2014 JANUARY 11 - 13

### **TOURNAMENT INFORMATIONS**

| NO | SUBJECT                        | DETAILS                                                                                                                                                                                                |
|----|--------------------------------|--------------------------------------------------------------------------------------------------------------------------------------------------------------------------------------------------------|
| 1. | DATE                           | 11, 12 & 13 January 2014                                                                                                                                                                               |
| 2. | VENUE                          | "LILA BHUANA" SPORT CENTER, DENPASAR BALI                                                                                                                                                              |
| 3. | ORGANIZER                      | TAEKWONDO BALI ASSOCIATION Address: Jalan Gatot Subroto Barat, 311 A Denpasar – Bali Indonesia Phone: (+62) 361 410559, Fax: (+62) 361 410560 www.taekwondobali.com email: taekwondobali@yahoo.com     |
| 4. | COMPETITION RULES              | New Multi Format Scoring System. WTF Rules system.                                                                                                                                                     |
| 5. | CONTEST  1) Kyorugi  Junior    | Full contact knockout elimination tournament comprising of Three (3) rounds of One a half (1.5) minutes each round and Fourthy five (45) second rest for all events.                                   |
|    | Cadet                          | Three (3) rounds of One (1) minutes with Thirthy (30) seconds rest.                                                                                                                                    |
|    | Pre Cadet                      | Three (3) rounds of One (1) minutes with Thirthy (30) seconds rest.                                                                                                                                    |
|    | Super Junior                   | Three (3) rounds of One (1) minutes with Thirthy (30) seconds rest.                                                                                                                                    |
|    | Poomsae     a) Male Individual | Two (2) Poomsae from designated Compulsory Poomsae decided for each division must be performed for all the preliminariy, semi-final and final rounds for all competitions.                             |
|    | b) Female Individual           | Cut-off system:                                                                                                                                                                                        |
|    |                                | 1) Preliminaries: when twenty (20) or more contestants are participating,                                                                                                                              |
|    | //                             | 2) Semi-final: when case nine (9) to nineteen (19) contestants are participating, competition shall start from semi-final round.                                                                       |
|    |                                | 3) Final: When eight (8) or less contestants are participating, competition shall start from final round.                                                                                              |
|    |                                | Compulsary Poomsae:  Super Junior: Taegeuk 4,5,6,7,8 Jang Pre Cadet: Taegeuk 4,5,6,7,8 Jang Cadet: Taegeuk 5,6,7,8 Jang, Koryo, Keumgang, Taebek Junior: Taegeuk 5,6,7,8 Jang, Koryo, Keumgang, Taebek |