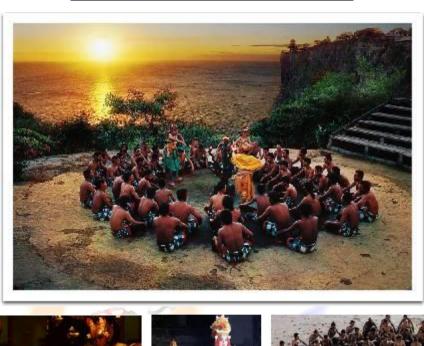

Bali is known as the best tourism island in the world with unique culture and magnificent panoramic view.

We are taking this opportunity to invite your Taekwondo organization to participate in this prestigious event. By participation in this championship will give opportunity for your members to challenge the skill of champions from other countries.

With several clubs invite neighboring countries such as: KOREA, Malaysia, Singapore, Thailand, Vietnam, Taiwan, Cambodia, Laos, Australia and several other countries. It is expected to further strengthen the relationship between the state, especially the athletes, in addition to promoting the tourism potential of Bali in general. This would be known as "Sport Tourism" which combines elements of sports and tourism.

### **CONCEPT OF TOURNAMENT**

Accordance with the concept of "Sport Tourism" the tournament is packed with activities featuring a variety of local cultural arts in the opening ceremony bali.

the opening ceremony will also be displayed taekwondo demonstration imported from korea so the event will be a festive look with the feel of traditional Balinese and sport of taekwondo.