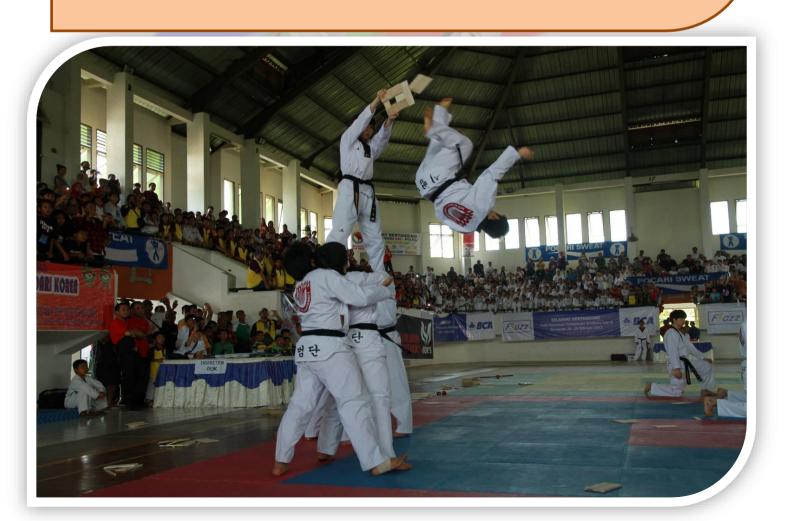

### **CONCEPT OF TOURNAMENT**

Accordance with the concept of "Sport Tourism" the tournament is packed with activities featuring a variety of local cultural arts in the opening ceremony bali.

the opening ceremony will also be displayed taekwondo demonstration imported from korea so the event will be a festive look with the feel of traditional Balinese and sport of taekwondo.

### **PARTICIPANTS TARGET**

In this championship organizing committee planned target audience consisting of 700-900 people overseas participants and domestic.

The championship will competing super junior class (ages max. 8 years), pre-cadet (ages 9-11 years), cadets (aged 12-14 years), Junior (age 15-17 years).